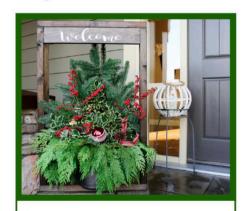

### **Outdoor Greenery Arrangement**

Welcome your guests in from the cold with this large, beautiful and fresh holiday greenery arrangement. Pinecones, berries and a large red bow complete the festive look. Standing at 2 feet tall this statement piece is sure to inspire the joyful spirit!