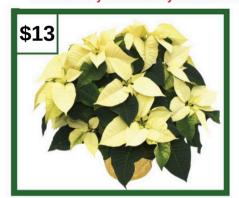

#### 6.5" Premium Poinsettia

A Holiday Favourite! Brighten up any room this winter with a vibrant poinsettia. Available in red and white, the poinsettia is perfect for your home, hotels, restaurants and banks over the holidays.