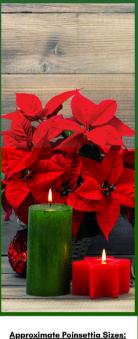

# Winter Fundraiser

We are selling beautiful holiday arrangements to raise money for our new playground.

Orders Due: November 17th @ 12pm

Estimated Pick-up: December 3rd 3:30-6:30pm

Approximate Poinsettia Size 6.5" pot: 14 to 16" tall and 13 to 16" wide

#### 6.5" Premium Poinsettia

A Holiday Favourite! Brighten up any room this winter with a vibrant poinsettia. Available in red and white, the poinsettia is perfect for your home, hotels, restaurants and banks over the holidays.