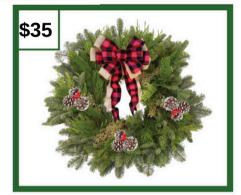

## **Holiday Wreath**

A Holiday Wreath is a classic door upgrade. Fresh noble, cedar and juniper decorated with a large plaid bow, frosted pine cones and red berries are sure to give you and your guests a homey warm feeling from the outside.